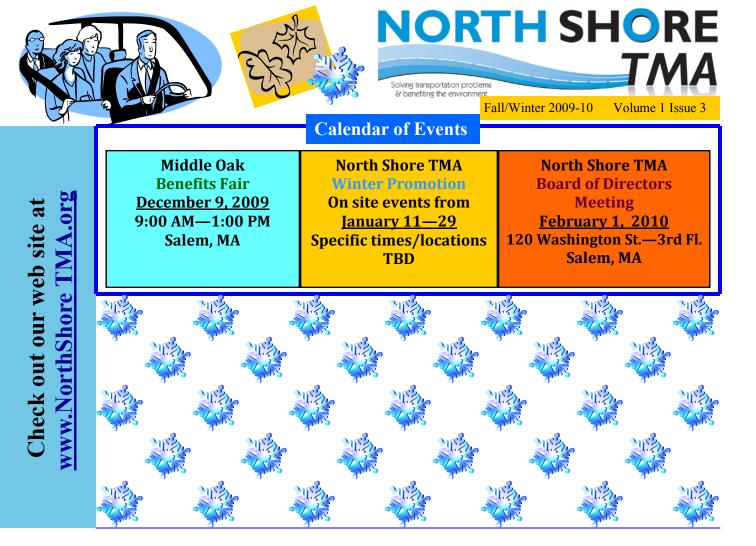

Winter Promotion

Calendar

3 Minute Survey

HR directors and office administrators: take our transportation survey for Cumming Center tenants. This survey will take 3 minutes and will assist us in helping you and your company. Let the North Shore Transportation Management Association (TMA) visit your company. It's easy as we have an office Cummings Center (just like you). We are located at 100 Cummings Center, Suite 342G.

**\$200.00** gift card! So you have <u>choices</u>. Choices for how you commute and the chance to win \$200.00 would be a nice way to bring in the new year. Schedules of all events will be listed online at <u>www.NorthShoreTMA.org</u> in the coming weeks. As always, any questions please email or call Al Marrone at; <u>AlMarrone@Yahoo.com</u> or call 603.702.2156.